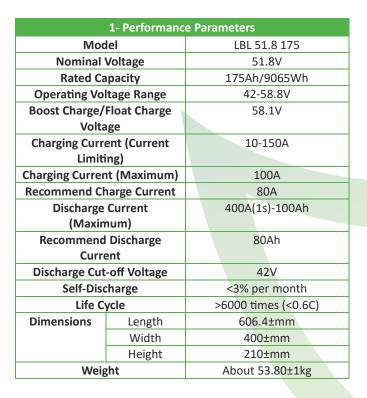

| 2- Working Condition  |                 |             |
|-----------------------|-----------------|-------------|
| Cooling Mode          | Natural-Cooling |             |
| Altitude              | ≤4000m          |             |
| Humidity              | 5%-95%          |             |
| Operating Temperature | Charge          | 0°C~+50°C   |
|                       | Discharge       | -20°C~+60°C |
| Recommended Operating | Charge          | +10°C~+45°C |
| Temperature           | Discharge       | +10°C~+45°C |
| Storage Temperature   | ≤1month         | -10°C~+50°C |
|                       | ≤3month         | 0°C~+40°C   |
|                       | ≤6month         | 255±°C      |