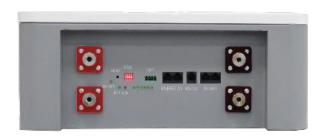

## **Features:**

- Cells Type: CATL brand new grade ( A ) with QR code.
- Smart function CAN RS 485 RS 232 .
- Higher energy density, smaller volume for household.
- Support connected in parallel mode or expansion .
- **Photovoltaic system :** this battery pack is designed for household photovoltaic system .
- Battery management system (BMS): the battery packs built in smart and active BMS monitors its operation and prevents the battery from operating outside design limitations.
- Expandability: this battery pack can be easily expanded by adding expansion battery packs in parallel connection